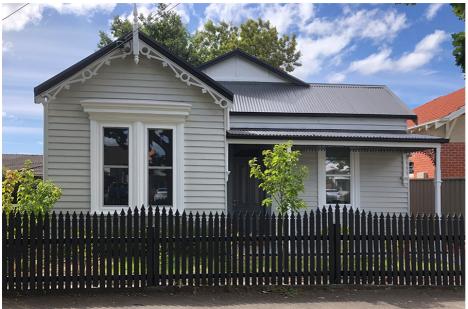

## All the advantages of modern technology with the look of yesteryear. Suitable for inner city terraces where street appearances cannot change. High energy savings and high noise reduction.