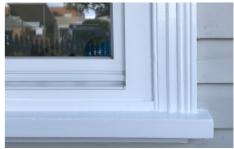

## Specifications

- IV 68mm double glazed with 1x 14-20mm argon filled gap
- Timber frame
- Choice of glass combinations
- Custom made
- Low VOC spray-painted or stained in colour of your choice
- German tilt & turn hardware, multi-point locking

paarhammer

windows & doors

- Seals to eliminate drafts
- Childproof available